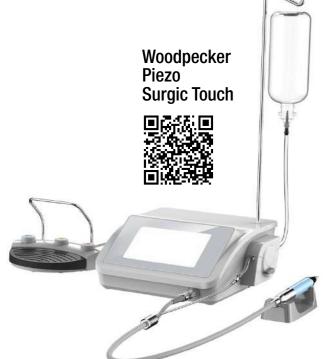

## **SPECIALIST DENTISTRY**

Woodpecker Ai-Pex Apex Locator

MediMatch LABORATORY & SUPPLIES 016 991 588

Woodpecker **LX16 Plus Diode Laser System** 

Woodpecker Ai-Motor Endo (T-mode)

www.medimatch.ie