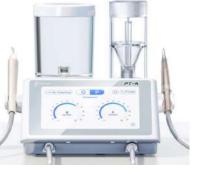

## **SPECIALIST DENTISTRY**

Woodpecker Ai-Pex Apex Locator

MediMatch LABORATORY & SUPPLIES 016 991 588

Woodpecker **LX16 Plus Diode Laser System** 

Woodpecker Ai-Motor Endo (T-mode)

www.medimatch.ie