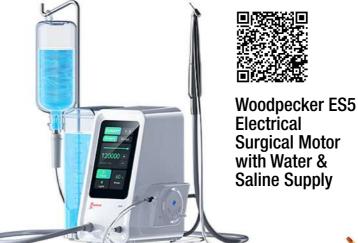

## **SPECIALIST DENTISTRY**

Woodpecker Ai-Pex Apex Locator

MediMatch LABORATORY & SUPPLIES 016 991 588

Woodpecker **LX16 Plus Diode Laser System** 

Woodpecker Ai-Motor Endo (T-mode)

www.medimatch.ie