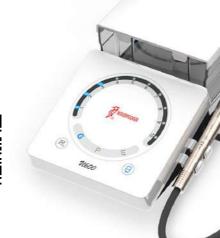

#### **HYGIENIST**

Woodpecker K-PO Cordless **Prophy Motor** 

Woodpecker U600 LED Ultrasonic Scaler

PT-S1

Woodpecker Powder PT-S3 (65um)

Woodpecker Powder PT-S3 (25um)