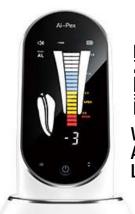

## **SPECIALIST DENTISTRY**

Woodpecker Ai-Pex Apex Locator

MediMatch LABORATORY & SUPPLIES 016 991 588

Woodpecker **LX16 Plus Diode Laser System** 

Woodpecker Ai-Motor Endo (T-mode)

www.medimatch.ie