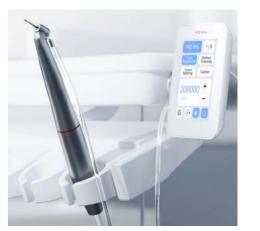

## **SPECIALIST DENTISTRY**

Woodpecker Ai-Pex Apex Locator

MediMatch LABORATORY & SUPPLIES 016 991 588

Woodpecker **LX16 Plus Diode Laser System** 

Woodpecker Ai-Motor Endo (T-mode)

www.medimatch.ie