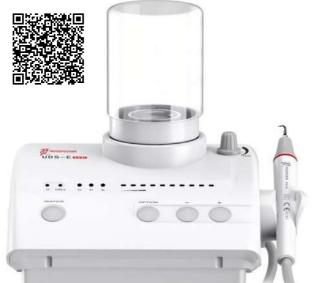

## **GENERAL DENTISTRY**

Woodpecker LED.C

**Curing Lamp** 

**iLED** 

**II Wireless** 

**Light Cure** 

MT-2 Electric Motor with Handpiece

**Electric Motor** 