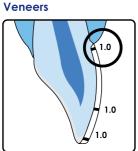

#### PREPARATION GUIDE

**Anterior crown** 

| FULL CERAMIC |                         |                                              |                          | From Scan or Impr.    |
|--------------|-------------------------|----------------------------------------------|--------------------------|-----------------------|
|              | e.max                   | Scan: Cad/Cam<br>Impression: Press / Cad/Cam | Crown/Veneer/Onlay/Inlay | S:€135.00 / I:€140.00 |
|              |                         |                                              |                          |                       |
|              | Zirconia                | Porcelain build up                           | Crown/Veneer/Onlay/Inlay | S:€135.00 / I:€140.00 |
| Full ceramic |                         | Multi layer                                  | Crown/Onlay/Inlay        | S:€110.00 / I:€115.00 |
|              |                         | Full contour (unsuitable for anterior)       | Crown/Onlay/Inlay/wing   | S:€95.00 / I:€100.00  |
|              | Key key way / Dove tail |                                              | Key key way / Dove tail  | €99.00                |
|              | Digital Design per unit | Milled by you                                |                          | €27.00                |