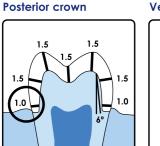

#### PREPARATION GUIDE

**Anterior crown** 

| FULL CERAMIC |                         |                                              |                          | From Scan or Impr.    |
|--------------|-------------------------|----------------------------------------------|--------------------------|-----------------------|
|              | e.max                   | Scan: Cad/Cam<br>Impression: Press / Cad/Cam | Crown/Veneer/Onlay/Inlay | S:€135.00 / I:€140.00 |
|              |                         |                                              |                          |                       |
|              | Zirconia                | Porcelain build up                           | Crown/Veneer/Onlay/Inlay | S:€135.00 / I:€140.00 |
| Full ceramic |                         | Multi layer                                  | Crown/Onlay/Inlay        | S:€110.00 / I:€115.00 |
|              |                         | Full contour (unsuitable for anterior)       | Crown/Onlay/Inlay/wing   | S:€95.00 / I:€100.00  |
|              | Key key way / Dove tail |                                              | Key key way / Dove tail  | €99.00                |
|              | Digital Design per unit | Milled by you                                |                          | €27.00                |