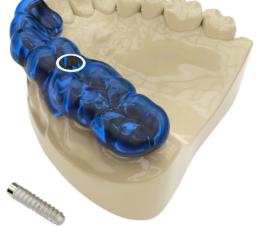

## **PRIVATE - IMPLANTS**

| Implant & Com                                                                                                       | bination work                                                                                                                                         |                                                                                                          |                                                                   | From Scan or Impr.                                           |
|---------------------------------------------------------------------------------------------------------------------|-------------------------------------------------------------------------------------------------------------------------------------------------------|----------------------------------------------------------------------------------------------------------|-------------------------------------------------------------------|--------------------------------------------------------------|
| Often used con                                                                                                      | figuration examples for impl                                                                                                                          | ant work                                                                                                 |                                                                   |                                                              |
| All on 4                                                                                                            | Based on 10-12 units                                                                                                                                  | Metal frame with Composite / Porcelain                                                                   | CAD-CAM                                                           | €2,090.00                                                    |
| All Off 4                                                                                                           |                                                                                                                                                       | Hybrid = Metal frame with Acrylic                                                                        | CAD-CAM                                                           | €1,650.00                                                    |
| All on C                                                                                                            | Based on 10-12 units                                                                                                                                  | Metal frame with Composite / Porcelain                                                                   |                                                                   | €2,420.00                                                    |
| All on 6                                                                                                            |                                                                                                                                                       | Hybrid = Metal frame with Acrylic                                                                        |                                                                   | €2,200.00                                                    |
| Frame on dolder                                                                                                     | bar on 2 implants                                                                                                                                     |                                                                                                          |                                                                   | €1,320.00                                                    |
| Frame on dolder                                                                                                     | bar on 4 implants (3-4)                                                                                                                               |                                                                                                          |                                                                   | €1,650.00                                                    |
| Additional dolder                                                                                                   | bar per implant                                                                                                                                       |                                                                                                          |                                                                   | €275.00                                                      |
| Often used con                                                                                                      | figuration examples for com                                                                                                                           | bination work, estimated pricing. Please a                                                               | ask for a written quote.                                          |                                                              |
| 1-2 Telescopic &                                                                                                    | Frame Denture                                                                                                                                         |                                                                                                          |                                                                   | €1,045.00                                                    |
| Additional Telesc                                                                                                   | opic unit                                                                                                                                             |                                                                                                          |                                                                   | €275.00                                                      |
| 1-2 Special attac                                                                                                   | hments + 2 bonded units (1-2)                                                                                                                         | + frame                                                                                                  |                                                                   | €935.00                                                      |
| Additional bonde                                                                                                    | d units with attachment                                                                                                                               |                                                                                                          |                                                                   | €165.00                                                      |
|                                                                                                                     | tion on standard stock abut<br>ur implant company (Ex. cor                                                                                            |                                                                                                          | Slight variation per case may occur<br>Add €25 for screw retained | From Scan or Imp                                             |
| PFM-composite                                                                                                       | crown                                                                                                                                                 | screw / cement retained                                                                                  |                                                                   | €210.00                                                      |
| Zirconia crown                                                                                                      |                                                                                                                                                       | screw / cement retained                                                                                  |                                                                   | €248.00                                                      |
| Full Zirconia                                                                                                       |                                                                                                                                                       | screw / cement retained                                                                                  |                                                                   | €210.00                                                      |
| Temporary acrylic                                                                                                   | c crown                                                                                                                                               | screw / cement retained                                                                                  |                                                                   | €132.00                                                      |
| Crown and bridg                                                                                                     | e Digital models printed                                                                                                                              | upper + lower                                                                                            |                                                                   | €33.00                                                       |
| Bicon custom se                                                                                                     | ating jig                                                                                                                                             |                                                                                                          |                                                                   | €20.00                                                       |
|                                                                                                                     | tion on Cad-Cam abutment                                                                                                                              | by MediMatch                                                                                             | We do not supply screws or analogues                              | From Scan or Imp                                             |
| Implant restora                                                                                                     | don on odd odin dbadnone                                                                                                                              | •                                                                                                        |                                                                   |                                                              |
| <u> </u>                                                                                                            | Implant PFM/Composite                                                                                                                                 | screw retained crown + CoCr                                                                              |                                                                   | €275.00                                                      |
| CNC (Cad-Cam)                                                                                                       |                                                                                                                                                       | screw retained crown + CoCr<br>cement retained crown + Ti                                                |                                                                   | €275.00<br>€275.00                                           |
| CNC (Cad-Cam)<br>CNC (Cad-Cam)                                                                                      | Implant PFM/Composite                                                                                                                                 |                                                                                                          |                                                                   |                                                              |
| CNC (Cad-Cam) CNC (Cad-Cam) CNC (Cad-Cam)                                                                           | Implant PFM/Composite Implant PFM/Composite                                                                                                           | cement retained crown + Ti                                                                               |                                                                   | €275.00                                                      |
| CNC (Cad-Cam) CNC (Cad-Cam) CNC (Cad-Cam) CNC (Cad-Cam)                                                             | Implant PFM/Composite Implant PFM/Composite Full Zirconia crown                                                                                       | cement retained crown + Ti<br>screw/cement retained on Ti                                                |                                                                   | €275.00<br>€275.00                                           |
| CNC (Cad-Cam)<br>CNC (Cad-Cam)<br>CNC (Cad-Cam)<br>CNC (Cad-Cam)<br>CNC (Cad-Cam)                                   | Implant PFM/Composite Implant PFM/Composite Full Zirconia crown Implant Zirconia crown                                                                | cement retained crown + Ti screw/cement retained on Ti screw/cement retained on Ti                       |                                                                   | €275.00<br>€275.00<br>€325.00                                |
| CNC (Cad-Cam)<br>CNC (Cad-Cam)<br>CNC (Cad-Cam)<br>CNC (Cad-Cam)<br>CNC (Cad-Cam)                                   | Implant PFM/Composite Implant PFM/Composite Full Zirconia crown Implant Zirconia crown Implant E-max (Cement only) e Digital models printed           | cement retained crown + Ti screw/cement retained on Ti screw/cement retained on Ti crown + (Cercon + Ti) |                                                                   | €275.00<br>€275.00<br>€325.00<br>€341.00                     |
| CNC (Cad-Cam) CNC (Cad-Cam) CNC (Cad-Cam) CNC (Cad-Cam) CNC (Cad-Cam) CNC (Cad-Cam) Crown and bridg Bicon custom se | Implant PFM/Composite Implant PFM/Composite Full Zirconia crown Implant Zirconia crown Implant E-max (Cement only) e Digital models printed           | cement retained crown + Ti screw/cement retained on Ti screw/cement retained on Ti crown + (Cercon + Ti) |                                                                   | €275.00<br>€275.00<br>€325.00<br>€341.00<br>€33.00           |
| CNC (Cad-Cam) CNC (Cad-Cam) CNC (Cad-Cam) CNC (Cad-Cam) CNC (Cad-Cam) CNC (Cad-Cam) Crown and bridg                 | Implant PFM/Composite Implant PFM/Composite Full Zirconia crown Implant Zirconia crown Implant E-max (Cement only) e Digital models printed ating jig | cement retained crown + Ti screw/cement retained on Ti screw/cement retained on Ti crown + (Cercon + Ti) |                                                                   | €275.00<br>€275.00<br>€325.00<br>€341.00<br>€33.00           |
| CNC (Cad-Cam) CNC (Cad-Cam) CNC (Cad-Cam) CNC (Cad-Cam) CNC (Cad-Cam) Crown and bridg Bicon custom se               | Implant PFM/Composite Implant PFM/Composite Full Zirconia crown Implant Zirconia crown Implant E-max (Cement only) e Digital models printed ating jig | cement retained crown + Ti screw/cement retained on Ti screw/cement retained on Ti crown + (Cercon + Ti) |                                                                   | €275.00<br>€275.00<br>€325.00<br>€341.00<br>€33.00<br>€20.00 |