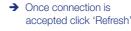

### **HOW TO CONNECT YOUR SCANNER**

# 3shape ►

- → Configure
- → Lab connection
- → Add scan@medimatch.ie
- → Go to communication
- → scan@medimatch.ie

ivoclar

- → "Lab info"
- → "Add New Lab"
- → Enter "scan@medimatch.ie"
- → Set up your lvoclar account
- → Log in, go on account settings, click "submit" → Click on cloud settings
- → Click "Generate New API Key" then "Copy to Clipboard" and close
- → Select "Send" from the Vivascan software settings submenu, click "cloud credentials"
- → Enter your Ivoclar cloud username and paste the API in "API Key". Then close.
- → To send a case select "MediMatch" from the laboratory section in the vivascan software.