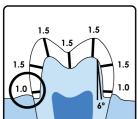

#### PREPARATION GUIDE

**Anterior crown** 

| FULL CERAMIC |                         |                                              |                          | From Scan or Impr.    |
|--------------|-------------------------|----------------------------------------------|--------------------------|-----------------------|
|              | e.max                   | Scan: Cad/Cam<br>Impression: Press / Cad/Cam | Crown/Veneer/Onlay/Inlay | S:€135.00 / I:€140.00 |
|              |                         |                                              |                          |                       |
|              | Zirconia                | Porcelain build up                           | Crown/Veneer/Onlay/Inlay | S:€135.00 / I:€140.00 |
| Full ceramic |                         | Multi layer                                  | Crown/Onlay/Inlay        | S:€110.00 / I:€115.00 |
|              |                         | Full contour (unsuitable for anterior)       | Crown/Onlay/Inlay/wing   | S:€95.00 / I:€100.00  |
|              | Key key way / Dove tail |                                              | Key key way / Dove tail  | €99.00                |
|              | Digital Design per unit | Milled by you                                |                          | €27.00                |