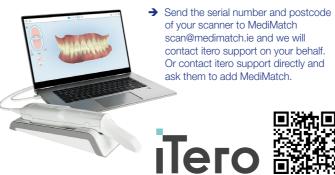

0

→ Search for "partners"

SHINING 3D® → scan@medimatch.ie

LAUNCA

**MEDIT** 

Carestream

Dentsply

Sirona

LVUNC

medimatch dental lab'

→ scan@medimatch.ie

→ scan@medimatch.ie

→ scan@medimatch.ie

**ANY OTHER BRAND SCANNERS**  MediMatch accepts most scanners.

Call our digital department on 086 790 2019 to find out how you can send your digital impressions. Alternatively scans can be sent to scan@medimatch.ie