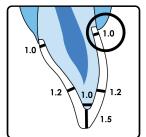

#### PREPARATION GUIDE

**Anterior crown** 

| FULL CERAMIC |                         |                                              |                          | From Scan or Impr.    |
|--------------|-------------------------|----------------------------------------------|--------------------------|-----------------------|
|              | e.max                   | Scan: Cad/Cam<br>Impression: Press / Cad/Cam | Crown/Veneer/Onlay/Inlay | S:€135.00 / I:€140.00 |
|              |                         |                                              |                          |                       |
|              | Zirconia                | Porcelain build up                           | Crown/Veneer/Onlay/Inlay | S:€135.00 / I:€140.00 |
| Full ceramic |                         | Multi layer                                  | Crown/Onlay/Inlay        | S:€110.00 / I:€115.00 |
|              |                         | Full contour (unsuitable for anterior)       | Crown/Onlay/Inlay/wing   | S:€95.00 / I:€100.00  |
|              | Key key way / Dove tail |                                              | Key key way / Dove tail  | €99.00                |
|              | Digital Design per unit | Milled by you                                |                          | €27.00                |