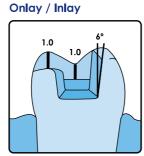

#### PREPARATION GUIDE

**Anterior crown** 

| FULL CERAMIC |                         |                                              |                          | From Scan or Impr.    |
|--------------|-------------------------|----------------------------------------------|--------------------------|-----------------------|
|              | e.max                   | Scan: Cad/Cam<br>Impression: Press / Cad/Cam | Crown/Veneer/Onlay/Inlay | S:€135.00 / I:€140.00 |
|              |                         |                                              |                          |                       |
|              | Zirconia                | Porcelain build up                           | Crown/Veneer/Onlay/Inlay | S:€135.00 / I:€140.00 |
| Full ceramic |                         | Multi layer                                  | Crown/Onlay/Inlay        | S:€110.00 / I:€115.00 |
|              |                         | Full contour (unsuitable for anterior)       | Crown/Onlay/Inlay/wing   | S:€95.00 / I:€100.00  |
|              | Key key way / Dove tail |                                              | Key key way / Dove tail  | €99.00                |
|              | Digital Design per unit | Milled by you                                |                          | €27.00                |