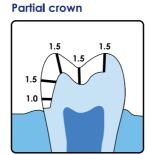

#### PREPARATION GUIDE

**Anterior crown** 

| FULL CERAMIC |                         |                                              |                          | From Scan or Impr.    |
|--------------|-------------------------|----------------------------------------------|--------------------------|-----------------------|
|              | e.max                   | Scan: Cad/Cam<br>Impression: Press / Cad/Cam | Crown/Veneer/Onlay/Inlay | S:€135.00 / I:€140.00 |
|              |                         |                                              |                          |                       |
|              | Zirconia                | Porcelain build up                           | Crown/Veneer/Onlay/Inlay | S:€135.00 / I:€140.00 |
| Full ceramic |                         | Multi layer                                  | Crown/Onlay/Inlay        | S:€110.00 / I:€115.00 |
|              |                         | Full contour (unsuitable for anterior)       | Crown/Onlay/Inlay/wing   | S:€95.00 / I:€100.00  |
|              | Key key way / Dove tail |                                              | Key key way / Dove tail  | €99.00                |
|              | Digital Design per unit | Milled by you                                |                          | €27.00                |